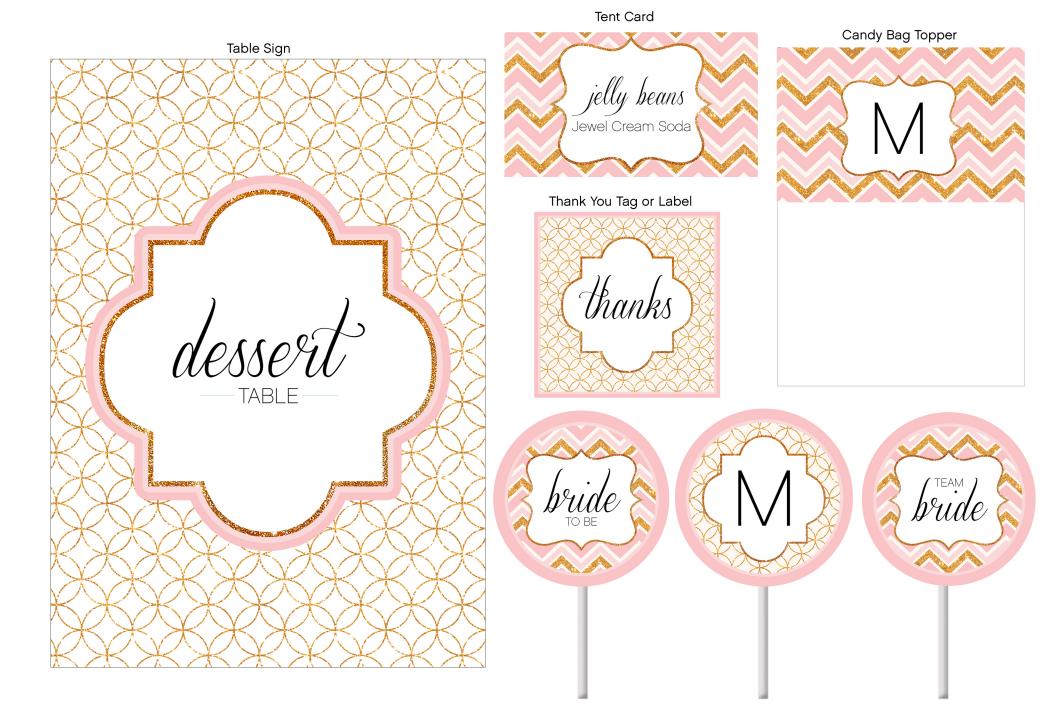

## **Directions for Downloading Printables**

FREE printable packages include:

5x7 invitation (personalized)

5"x7" table sign

3"x4" foldable tent card (personalized)

4"x5" candy/favor bag topper

2.25" circle cupcake toppers

2.25" "Thank You" tags or labels