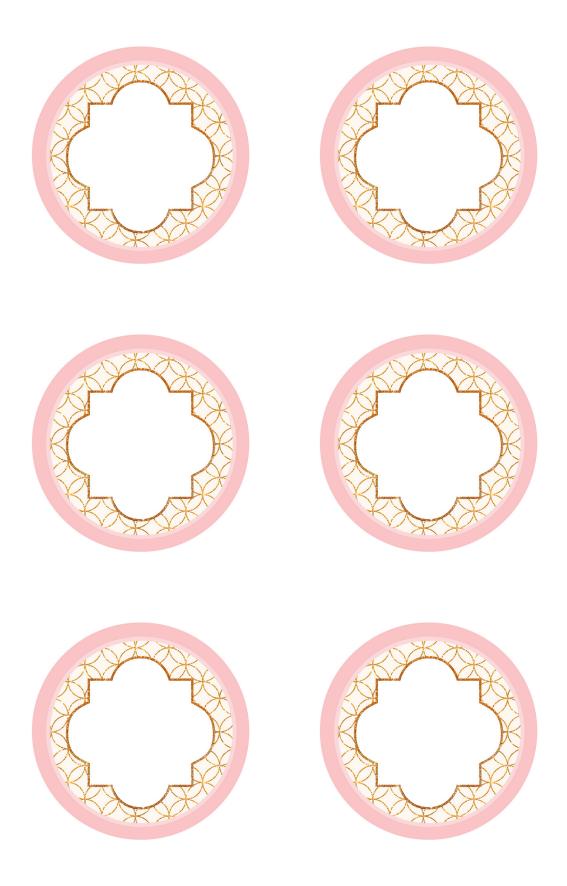

## **Directions for Downloading Printables**

FREE printable packages include:

5x7 invitation (personalized)

5"x7" table sign

3"x4" foldable tent card (personalized)

4"x5" candy/favor bag topper

2.25" circle cupcake toppers